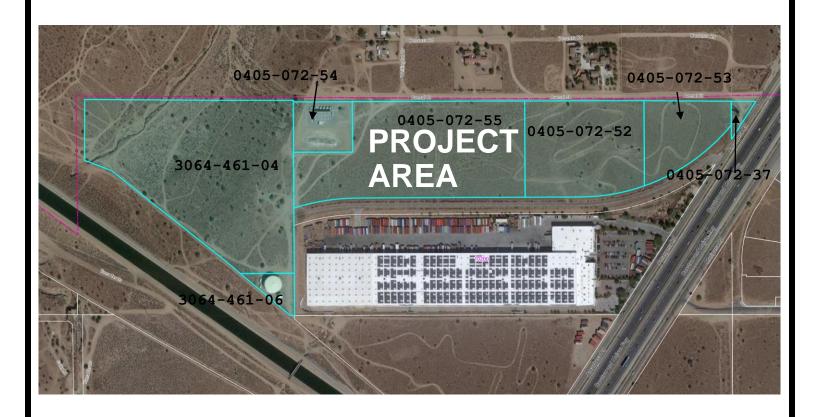

## **ATTACHMENT 2**

| APPLICANT:                           | FILE NO:                       |
|--------------------------------------|--------------------------------|
| RSC HESPERIA, LLC & CITY OF HESPERIA | SPLA21-00002                   |
| LOCATION:                            | <b>APNs</b> : 3064-461-04, 06, |

WEST OF AMARGOSA ROAD, NORTH OF THE CALIFORNIA AQUEDUCT, AND TO THE NORTH AND WEST OF PALMETTO WAY.

**APNs**: 3064-461-04, 06, 0405-072-37, 52 THRU 55

## PROPOSAL:

TO CHANGE APPROXIMATELY 55.5 GROSS ACRES FROM REGIONAL COMMERCIAL (RC) TO COMMERCIAL INDUSTRIAL BUSINESS PARK (CIBP) AND TO CHANGE APPROXIMATELY 3.5 ACRES FROM REGIONAL COMMERCIAL (RC) TO PUBLIC/INSTITUTIONAL OVERLAY (PIO)

**AERIAL PHOTO**