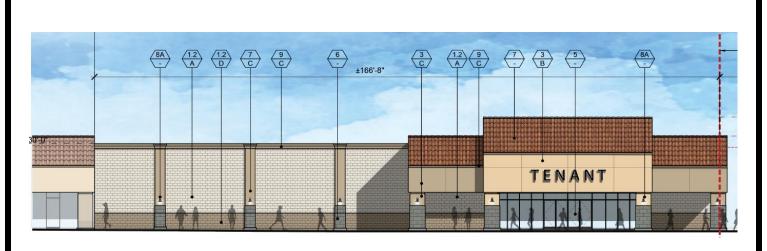

## **ATTACHMENT 4**

PROPOSED SOUTH ELEVATION (FRONT)

SCALE: 3/32" = 1'-0'

PROPOSED EAST ELEVATION (SIDE)

| APPLICANT(S): MIDTOWN SQUARE, LLC | FILE NO(S): CUP22-00010     |
|-----------------------------------|-----------------------------|
| LOCATION: 16968 MAIN STREET       | <b>APN(S)</b> : 0410-142-61 |

**PROPOSAL:** CONSIDERATION OF CONDITIONAL USE PERMIT CUP22-00010 TO DEMOLISH A PORTION OF AN EXISTING BUILDING TO CONSTRUCT A 3,596 SQUARE FOOT CARWASH AND ESTABLISH A GYM IN THE REMAINDER 40,790 SQUARE FOOT PORTION OF THE BUILDING ON 5.72 ACRES WITHIN THE NEIGHBORHOOD COMMERCIAL (NC) ZONE OF THE MAIN STREET AND FREEWAY CORRIDOR SPECIFIC PLAN.

**COLOR ELEVATIONS (2)**