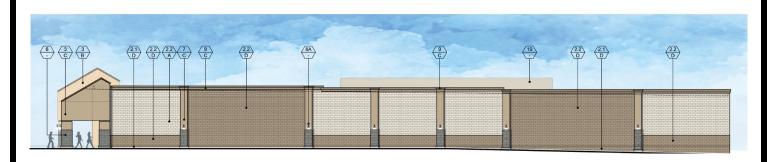

## **ATTACHMENT 4**

PROPOSED SOUTH ELEVATION (FRONT)

SCALE: 3/32" = 1'-0'

PROPOSED EAST ELEVATION (SIDE)

| APPLICANT(S): MIDTOWN SQUARE, LLC | FILE NO(S): CUP22-00010     |
|-----------------------------------|-----------------------------|
| LOCATION: 16968 MAIN STREET       | <b>APN(S)</b> : 0410-142-61 |

**PROPOSAL:** CONSIDERATION OF CONDITIONAL USE PERMIT CUP22-00010 TO DEMOLISH A PORTION OF AN EXISTING BUILDING TO CONSTRUCT A 3,596 SQUARE FOOT CARWASH AND ESTABLISH A GYM IN THE REMAINDER 40,790 SQUARE FOOT PORTION OF THE BUILDING ON 5.72 ACRES WITHIN THE NEIGHBORHOOD COMMERCIAL (NC) ZONE OF THE MAIN STREET AND FREEWAY CORRIDOR SPECIFIC PLAN.

**COLOR ELEVATIONS (2)**