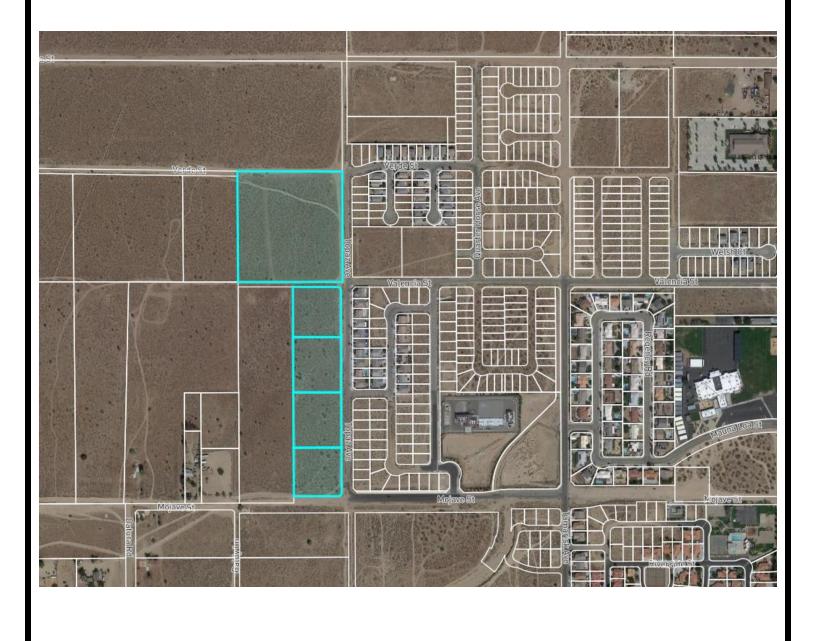

## **ATTACHMENT 2**

| APPLICANT(S): PACIFIC COMMUNITIES BUILDER                                                                                                                              | FILE NO(S): APP22-00004 |                                          |         |
|------------------------------------------------------------------------------------------------------------------------------------------------------------------------|-------------------------|------------------------------------------|---------|
| LOCATION: ON THE SOUTHWEST CORNER OF VERDE AVENUE AND TOPA<br>AVENUE                                                                                                   | Z                       | <b>APN(S)</b> :<br>0405-052-0<br>thru 30 | 03 & 27 |
| <b>PROPOSAL:</b> AN APPEAL TO THE PLANNING COMMISSION TO OVERTURN T<br>REVIEW COMMITTEE'S DECISION TO DENY TTE22-00005, A THIRD EXTENSION<br>TENTATIVE TRACT NO. 17655 | -                       |                                          | N<br>↑  |

## **AERIAL PHOTO**