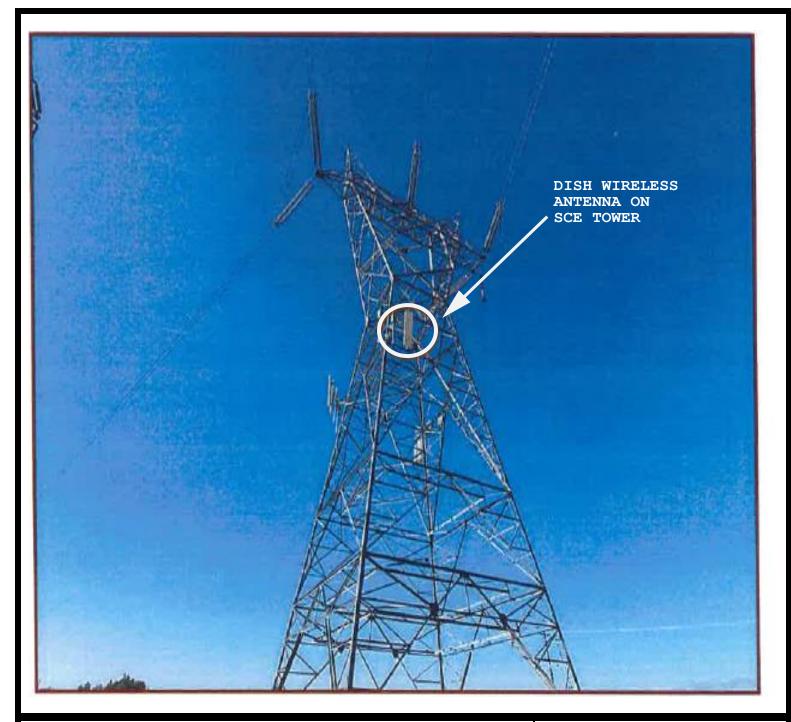

## **ATTACHMENT 6**

| APPLICANT(S):<br>DISH WIRELESS                                                                                                                                                                                                                            | FILE NO(S):<br>CUP22-00020 |                               |               |
|-----------------------------------------------------------------------------------------------------------------------------------------------------------------------------------------------------------------------------------------------------------|----------------------------|-------------------------------|---------------|
| LOCATION:<br>NORTH OF RANCHERO RD AND WEST OF MAPLE AVE                                                                                                                                                                                                   |                            | <b>APN(S):</b><br>0405-383-14 |               |
| <b>PROPOSAL:</b><br>CONSIDERATION OF CONDITIONAL USE PERMIT CUP22-00020 TO INSTALL A 93-FOOT HIGH<br>WIRELESS COMMUNICATIONS FACILITY ON AN EXISTING 172-FOOT HIGH SOUTHERN<br>CALIFORNIA EDISON TOWER LOCATED NORTH OF RANCHERO RD AND WEST OF MAPLE AVE |                            |                               | <b>N</b><br>↑ |