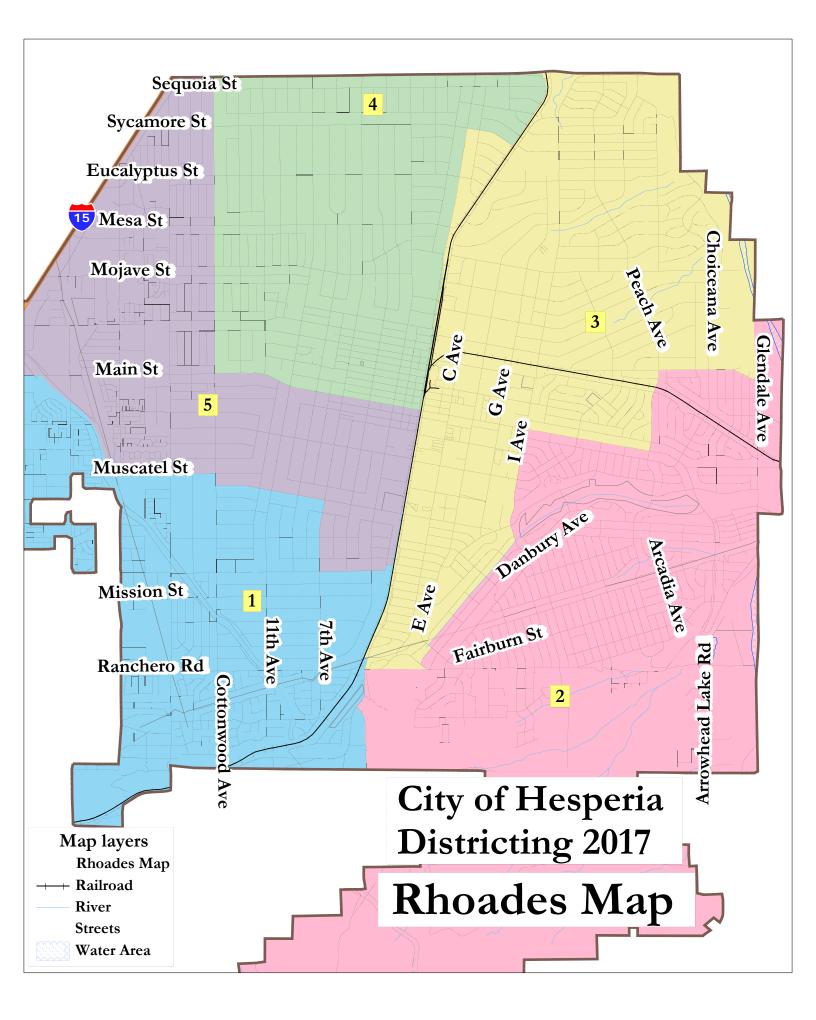

## ATTACHMENT 1

| istrict                                                  | Total Pop                            | 17,627     | <b>2</b><br>18,599 | <b>3</b><br>17,710 | 4<br>18,839 | 5<br>17,398 | <b>Tota</b><br>90,173 |
|----------------------------------------------------------|--------------------------------------|------------|--------------------|--------------------|-------------|-------------|-----------------------|
|                                                          | Total Pop                            | 17,027     | 10                 |                    |             |             |                       |
|                                                          | Deviation from ideal                 | -408       | 564                | -325               | 804         | -637        | 1,441                 |
|                                                          | % Deviation                          | -2.26%     | 3.13%              | -1.80%             | 4.46%       | -3.53%      | 7.99%                 |
|                                                          | % Hisp                               | 49%        | 37%                | 46%                | 59%         | 53%         | 49%                   |
| Total Pop                                                | % NH White                           | 39%        | 56%                | 44%                | 31%         | 35%         | 41%                   |
|                                                          | % NH Black                           | 6%         | 3%                 | 7%                 | 7%          | 6%          | 6%                    |
|                                                          | % Asian-American                     | 4%         | 2%                 | 2%                 | 2%          | 3%          | 2%                    |
|                                                          | Total                                | 11,548     | 13,284             | 12,068             | 12,504      | 11,613      | 61,01                 |
| Voting Age Pop                                           | % Hisp                               | 44%        | 31%                | 40%                | 53%         | 48%         | 43%                   |
|                                                          | % NH White                           | 45%        | 62%                | 50%                | 37%         | 41%         | 47%                   |
|                                                          | % NH Black                           | 6%         | 3%                 | 6%                 | 6%          | 6%          | 5%                    |
|                                                          | % Asian-American                     | 4%         | 2%                 | 2%                 | 2%          | 4%          | 2%                    |
|                                                          | Total                                | 11,179     | 12,353             | 11,389             | 11,440      | 10,612      | 56,97                 |
| Citizen Voting Age<br>Pop                                | % Hisp                               | 45%        | 31%                | 38%                | 51%         | 45%         | 42%                   |
|                                                          | % NH White                           | 42%        | 64%                | 47%                | 38%         | 44%         | 48%                   |
|                                                          | % NH Black                           | 7%         | 1%                 | 12%                | 7%          | 7%          | 7%                    |
|                                                          | % Asian/Pac.Isl.                     | 3%         | 3%                 | 4%                 | 4%          | 2%          | 2%                    |
|                                                          | Total                                | 7,458      | 9,095              | 7,386              | 6,469       | 6,623       | 37,032                |
| Voter Registration                                       | % Latino                             | 38%        | 26%                | 33%                | 46%         | 39%         | 35%                   |
| (Nov 2014)                                               | % Asian-Surnamed                     | 2%         | 1%                 | 1%                 | 1%          | 1%          | 1%                    |
| (2.00.2000)                                              | % Filipino-Surnamed                  | 1%         | 1%                 | 1%                 | 1%          | 1%          | 1%                    |
|                                                          | Total                                | 2,230      | 3,500              | 2,321              | 1,777       | 1,881       | 11,70                 |
| Voter Turnout<br>(Nov 2014)                              | % Latino                             | 26%        | 17%                | 22%                | 31%         | 25%         | 23%                   |
|                                                          | % Asian-Surnamed                     | 2%         | 1%                 | 1%                 | 0%          | 1%          | 1%                    |
|                                                          | % Filipino-Surnamed                  | 1%         | 1%                 | 0%                 | 1%          | 1%          | 1%                    |
|                                                          | Total                                | 4,718      | 6,243              | 4,684              | 3,670       | 4,112       | 23,42                 |
| Voter Turnout<br>(Nov 2012)                              | % Latino                             | 31%        | 21%                | 25%                | 38%         | 33%         | 29%                   |
|                                                          | % Asian-Surnamed                     | 1%         | 1%                 | 1%                 | 0%          | 1%          | 1%                    |
|                                                          | % Filipino-Surnamed                  | 1%         | 1%                 | 0%                 | 1%          | 1%          | 1%                    |
| ACS Pop. Est.                                            | Total                                | 17,955     | 18,499             | 17,445             | 20,155      | 18,241      | 92,29                 |
| Age                                                      | age0-19                              | 32%        | 30%                | 33%                | 36%         | 36%         | 34%                   |
|                                                          | age20-60                             | 54%        | 51%                | 52%                | 51%         | 49%         | 51%                   |
|                                                          | age60plus                            | 14%        | 19%                | 15%                | 13%         | 15%         | 15%                   |
| Immigration                                              | immigrants                           | 15%        | 9%                 | 12%                | 21%         | 17%         | 15%                   |
|                                                          | naturalized                          | 53%        | 51%                | 42%                | 45%         | 45%         | 47%                   |
| Language spoken at<br>home                               | english                              | 71%        | 81%                | 73%                | 57%         | 64%         | 69%                   |
|                                                          | spanish                              | 27%        | 17%                | 25%                | 41%         | 34%         | 29%                   |
|                                                          | asian-lang                           | 1%         | 1 / /0             | 1%                 | 1%          | 2%          | 1%                    |
|                                                          | other lang                           | 1%         | 1%                 | 1%                 | 2%          | 0%          | 1%                    |
|                                                          | · · · · ·                            | 1 /0       | 1 /0               | 1 /0               | 2/0         | 070         | 1 /0                  |
| Language Fluency                                         | Speaks Eng. "Less<br>than Very Well" | 9%         | 5%                 | 10%                | 16%         | 15%         | 11%                   |
|                                                          | hs-grad                              | (70/       | 72%                | 70%                | 63%         | ( = 0 /     | 67%                   |
| Education (among<br>those age 25+)<br>Child in Household | 0                                    | 67%<br>7%  |                    | 5%                 | 5%          | 65%<br>7%   |                       |
|                                                          | bachelor<br>graduatedegree           | 5%         | 6%<br>5%           | 2%                 | 2%          | 3%          | 6%<br>3%              |
|                                                          | 0 0                                  |            |                    |                    |             | 44%         |                       |
| Juid in Household                                        | child-under18<br>employed            | 39%<br>52% | 33%<br>46%         | 33%<br>45%         | 43%<br>45%  | 44%         | 38%<br>46%            |
| Work (percent of<br>pop age 16+)                         | 1 5                                  | 5270       | 4070               | 4570               | 4570        | 4470        | 4070                  |
|                                                          | Commute on Public<br>Transit         | 0%         | 0%                 | 0%                 | 1%          | 2%          | 1%                    |
|                                                          |                                      | 1.60/      | 250/               | 270/               | 200/        | 260/        | 270/                  |
| Household Income                                         | income 0-25k                         | 16%        | 25%                | 37%                | 32%         | 26%         | 27%                   |
|                                                          | income 25-50k                        | 24%        | 26%                | 29%                | 32%         | 26%         | 27%                   |
|                                                          | income 50-75k                        | 21%        | 19%                | 16%                | 17%         | 24%         | 19%                   |
|                                                          | income 75-200k                       | 36%        | 27%                | 17%                | 18%         | 24%         | 24%                   |
| Housing Stats                                            | income 200k-plus                     | 3%         | 2%                 | 1%                 | 1%          | 1%          | 2%                    |
|                                                          | single family                        | 98%        | 98%                | 72%                | 78%         | 89%         | 87%                   |
|                                                          | multi-family                         | 2%         | 2%                 | 28%                | 22%         | 11%         | 13%                   |
|                                                          | vacant                               | 9%         | 6%                 | 12%                | 7%          | 9%          | 9%                    |
|                                                          | occupied                             | 91%        | 94%                | 88%                | 93%         | 91%         | 91%                   |
|                                                          | rented                               | 27%        | 24%                | 50%                | 46%         | 41%         | 38%                   |
|                                                          | owned                                | 73%        | 76%                | 50%                | 54%         | 59%         | 62%                   |