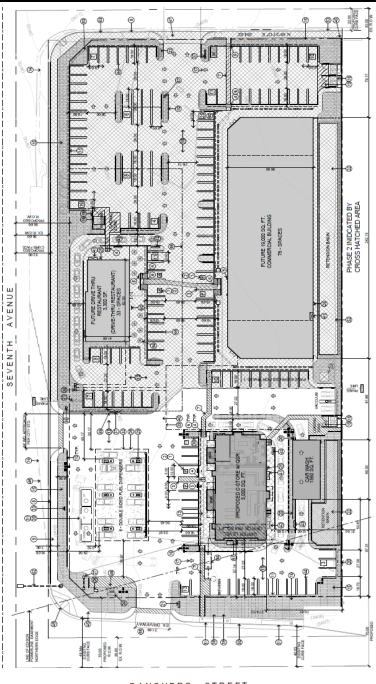

## **ATTACHMENT 1**

RANCHERO STREET

APPLICANT(S): HARP VERMA FILE NO(S): GPA16-00002 & CUP16-00009

**LOCATION: NORTHEAST CORNER OF RANCHERO RD AND SEVENTH AVE** 

APN(S): 0412-172-01

PROPOSAL: CONSIDERATION OF A GENERAL PLAN AMENDMENT FROM LIMITED AGRICULTURAL WITH A MINIMUM LOT SIZE OF 2.5 ACRES (A1-21/2) TO GENERAL COMMERCIAL (C2) AND A CONDITIONAL USE PERMIT TO CONSTRUCT A GAS STATION WITH SIX FUEL ISLANDS, A 5,784 SQUARE FOOT CONVENIENCE STORE THAT INCLUDES THE SALE OF BEER, WINE AND LIQUOR FOR OFF-SITE CONSUMPTION, A 1,560 SQUARE FOOT AUTOMATED CAR WASH TUNNEL, A 3,300 SQUARE FOOT DRIVE-THRU RESTAURANT AND A 19,000 SQUARE FOOT MULTI-TENANT COMMERCIAL BUILDING LOCATED AT THE NORTHEAST CORNER OF RANCHERO ROAD AND SEVENTH AVENUE