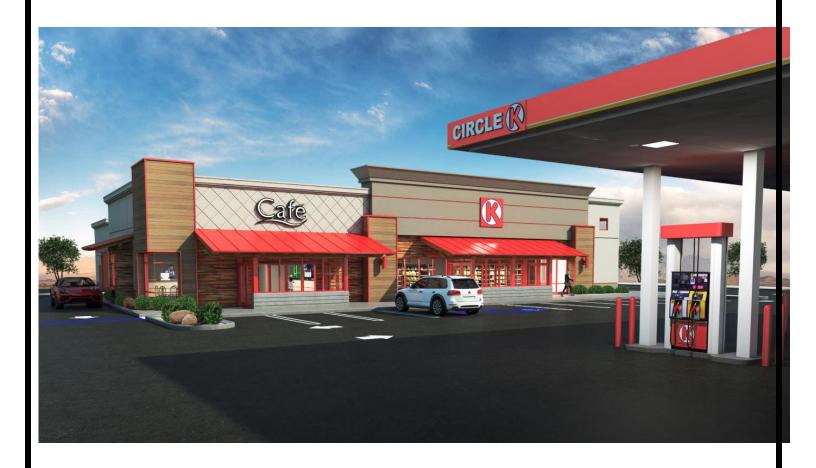

## **ATTACHMENT 5**

**APPLICANT(S): HARP VERMA** FILE NO(S): GPA16-00002 & CUP16-00009

APN(S): LOCATION: NORTHEAST CORNER OF RANCHERO RD AND SEVENTH AVE

0412-172-01

PROPOSAL: CONSIDERATION OF A GENERAL PLAN AMENDMENT FROM LIMITED AGRICULTURAL WITH A MINIMUM LOT SIZE OF 2.5 ACRES (A1-21/2) TO GENERAL COMMERCIAL (C2) AND A CONDITIONAL USE PERMIT TO CONSTRUCT A GAS STATION WITH SIX FUEL ISLANDS, A 5,784 SQUARE FOOT CONVENIENCE STORE THAT INCLUDES THE SALE OF BEER, WINE AND LIQUOR FOR OFF-SITE CONSUMPTION, A 1,560 SQUARE FOOT AUTOMATED CAR WASH TUNNEL, A 3,300 SQUARE FOOT DRIVE-THRU RESTAURANT AND A 19,000 SQUARE FOOT MULTI-TENANT COMMERCIAL BUILDING LOCATED AT THE NORTHEAST CORNER OF RANCHERO ROAD AND SEVENTH AVENUE

## **COLOR RENDERING**