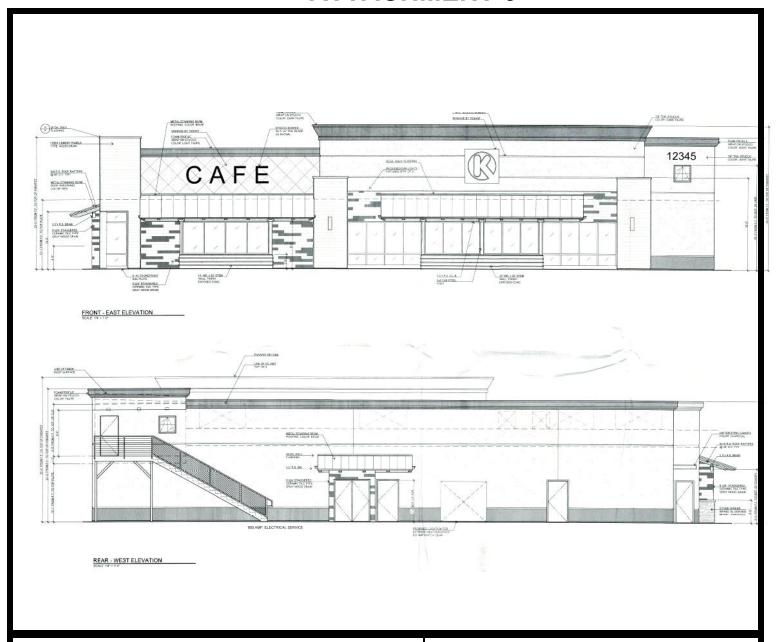

## **ATTACHMENT 6**

APPLICANT(S): HARP VERMA FILE NO(S): GPA16-00002 & CUP16-00009

**LOCATION:** NORTHEAST CORNER OF RANCHERO RD AND SEVENTH AVE

**APN(S):** 0412-172-01

PROPOSAL: CONSIDERATION OF A GENERAL PLAN AMENDMENT FROM LIMITED AGRICULTURAL WITH A MINIMUM LOT SIZE OF 2.5 ACRES (A1-2<sup>1/2</sup>) TO GENERAL COMMERCIAL (C2) AND A CONDITIONAL USE PERMIT TO CONSTRUCT A GAS STATION WITH SIX FUEL ISLANDS, A 5,784 SQUARE FOOT CONVENIENCE STORE THAT INCLUDES THE SALE OF BEER, WINE AND LIQUOR FOR OFF-SITE CONSUMPTION, A 1,560 SQUARE FOOT AUTOMATED CAR WASH TUNNEL, A 3,300 SQUARE FOOT DRIVE-THRU RESTAURANT AND A 19,000 SQUARE FOOT MULTI-TENANT COMMERCIAL BUILDING LOCATED AT THE NORTHEAST CORNER OF RANCHERO ROAD AND SEVENTH AVENUE

**BUILDING ELEVATIONS**