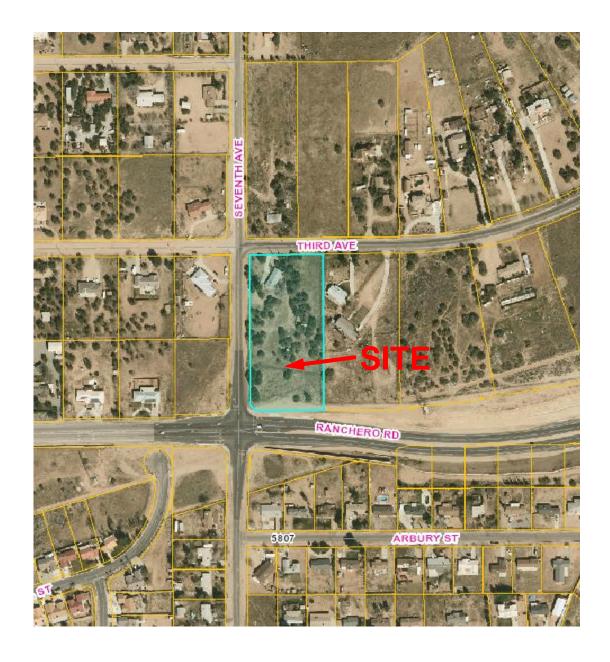

## **ATTACHMENT 3**

APPLICANT(S): HARP VERMA FILE NO(S): GPA16-00002 & CUP16-00009

LOCATION: NORTHEAST CORNER OF RANCHERO RD AND SEVENTH AVE

APN(S):
0412-172-01

PROPOSAL: CONSIDERATION OF A GENERAL PLAN AMENDMENT FROM LIMITED AGRICULTURAL WITH A MINIMUM LOT SIZE OF 2.5 ACRES (A1-2<sup>1/2</sup>) TO GENERAL COMMERCIAL (C2) AND A CONDITIONAL USE PERMIT TO CONSTRUCT A GAS STATION WITH SIX FUEL ISLANDS, A 5,784 SQUARE FOOT CONVENIENCE STORE THAT INCLUDES THE SALE OF BEER, WINE AND LIQUOR FOR OFF-SITE CONSUMPTION, A 1,560 SQUARE FOOT AUTOMATED CAR WASH TUNNEL, A 3,300 SQUARE FOOT DRIVE-THRU RESTAURANT AND A 19,000 SQUARE FOOT MULTI-TENANT COMMERCIAL BUILDING LOCATED AT THE NORTHEAST CORNER OF RANCHERO ROAD AND SEVENTH AVENUE