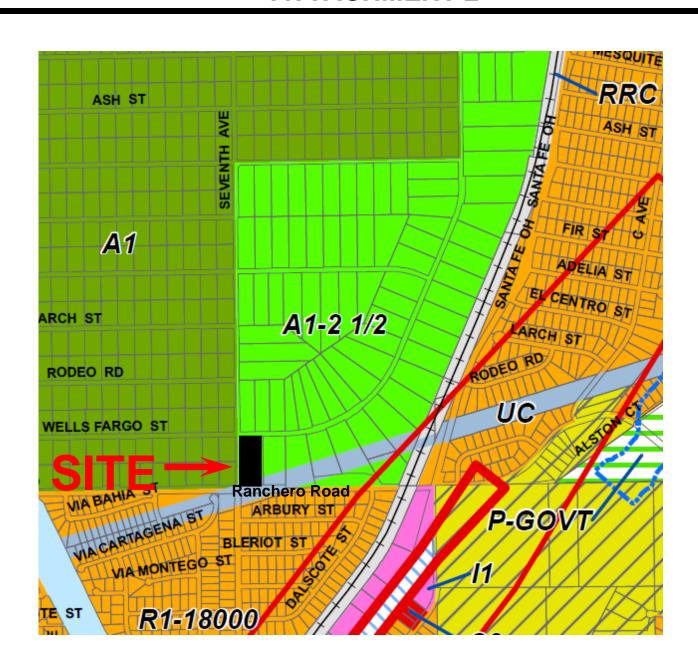

## **ATTACHMENT 2**

APPLICANT(S): HARP VERMA FILE NO(S): GPA16-00002 & CUP16-00009

**LOCATION:** NORTHEAST CORNER OF RANCHERO RD AND SEVENTH AVE

APN(S):
0412-172-01

PROPOSAL: CONSIDERATION OF A GENERAL PLAN AMENDMENT FROM LIMITED AGRICULTURAL WITH A MINIMUM LOT SIZE OF 2.5 ACRES (A1-2<sup>1/2</sup>) TO GENERAL COMMERCIAL (C2) AND A CONDITIONAL USE PERMIT TO CONSTRUCT A GAS STATION WITH SIX FUEL ISLANDS, A 5,784 SQUARE FOOT CONVENIENCE STORE THAT INCLUDES THE SALE OF BEER, WINE AND LIQUOR FOR OFF-SITE CONSUMPTION, A 1,560 SQUARE FOOT AUTOMATED CAR WASH TUNNEL, A 3,300 SQUARE FOOT DRIVE-THRU RESTAURANT AND A 19,000 SQUARE FOOT MULTI-TENANT COMMERCIAL BUILDING LOCATED AT THE NORTHEAST CORNER OF RANCHERO ROAD AND SEVENTH AVENUE