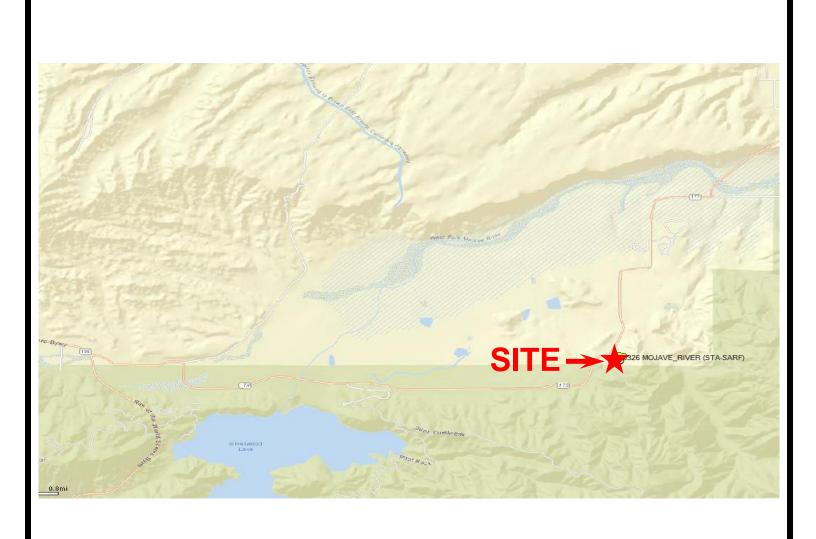

## **ATTACHMENT 1**

| LOCATION: APN(S):                                                                                                                          | ANT(S): N WIRELESS  FILE NO(S): CUP17-00006                                                                |
|--------------------------------------------------------------------------------------------------------------------------------------------|------------------------------------------------------------------------------------------------------------|
| APPROXIMATELY 600 FEET SOUTHEAST OF STATE HIGHWAY 173 IN 0357-191-15 THE SOUTHWEST QUARTER OF SECTION 26 WITHIN THE TAPESTRY SPECIFIC PLAN | IMATELY 600 FEET SOUTHEAST OF STATE HIGHWAY 173 IN 0357-191-15<br>JTHWEST QUARTER OF SECTION 26 WITHIN THE |

## **PROPOSAL:**

A CONDITIONAL USE PERMIT TO CONSTRUCT A WIRELESS COMMUNICATIONS FACILITY WITH ANTENNAS INSTALLED 67 FEET HIGH ON AN EXISTING 113-FOOT SOUTHERN CALIFORNIA EDISON TOWER