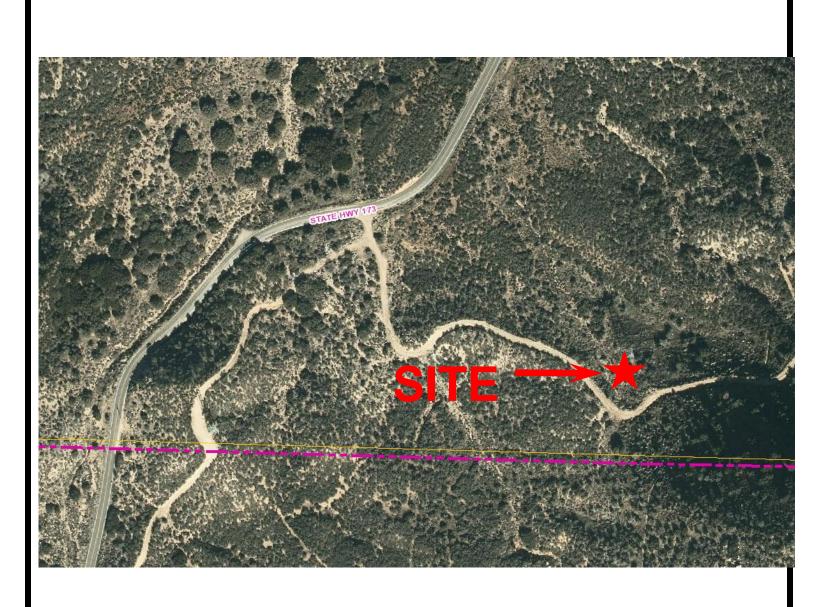

## **ATTACHMENT 3**

| APPLICANT(S):<br>VERIZON WIRELESS                                                                                                                                                                 | FILE NO(S)<br>CUP17-000      |        |
|---------------------------------------------------------------------------------------------------------------------------------------------------------------------------------------------------|------------------------------|--------|
| LOCATION:<br>APPROXIMATELY 600 FEET SOUTHEAST OF STATE HIGHWAY 173<br>IN THE SOUTHWEST QUARTER OF SECTION 26 WITHIN THE<br>TAPESTRY SPECIFIC PLAN                                                 | <b>APN(S):</b><br>0357-191-1 | 5      |
| <b>PROPOSAL:</b><br>A CONDITIONAL USE PERMIT TO CONSTRUCT A WIRELESS COMMUNICATIONS<br>FACILITY WITH ANTENNAS INSTALLED 67 FEET HIGH ON AN EXISTING 113-<br>FOOT SOUTHERN CALIFORNIA EDISON TOWER |                              | N<br>↑ |