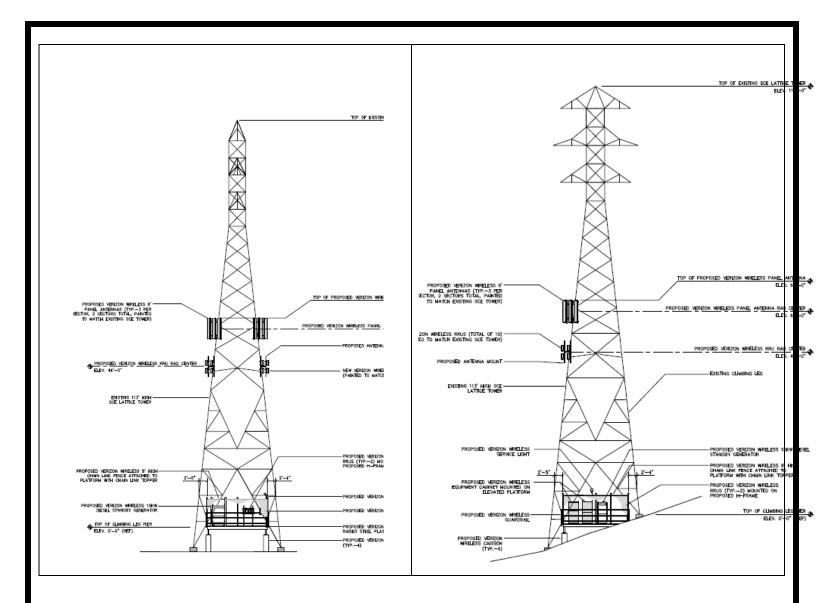

## **ATTACHMENT 6**

**North Elevation** 

FOOT SOUTHERN CALIFORNIA EDISON TOWER

## **West Elevation**

| APPLICANT(S): VERIZON WIRELESS                                                                                                           | FILE NO(S):<br>CUP17-00006 |   |
|------------------------------------------------------------------------------------------------------------------------------------------|----------------------------|---|
| LOCATION: APPROXIMATELY 600 FEET SOUTHEAST OF STATE HIGHWAY 173 IN THE SOUTHWEST QUARTER OF SECTION 26 WITHIN THE TAPESTRY SPECIFIC PLAN | <b>APN(S):</b> 0357-191-15 |   |
| PROPOSAL: A CONDITIONAL USE PERMIT TO CONSTRUCT A WIRELESS COMMUNICATIONS                                                                |                            | N |

FACILITY WITH ANTENNAS INSTALLED 67 FEET HIGH ON AN EXISTING 113-