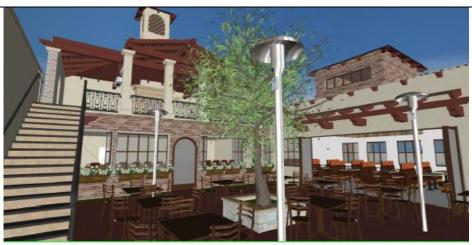

## **ATTACHMENT 6**

PHASE II ELEVATION

COURTYARD

Eighth Ave Driveway Entrance

| APPLICANT: TOM CARPINO                                         | FILE NO. CUP18-00001        |
|----------------------------------------------------------------|-----------------------------|
| LOCATION: SOUTHWEST CORNER OF JUNIPER STREET AND EIGHTH AVENUE | <b>APN(S)</b> : 0413-021-03 |

**PROPOSAL:** CONSIDERATION OF A CONDITIONAL USE PERMIT TO CONSTRUCT A TWO-STORY 9,950 SQUARE FOOT RESTAURANT WITH A BAR IN PHASE 1 AND A 6,900 SQUARE FOOT BANQUET ROOM IN PHASE 2 ON 2.6 GROSS ACRES WITHIN THE PEDESTRIAN COMMERCIAL (PC) ZONE OF THE MAIN STREET AND FREEWAY CORRIDOR SPECIFIC PLAN LOCATED ON THE SOUTHWEST CORNER OF JUNIPER STREET AND EIGHTH AVENUE

## **COLOR RENDERINGS**