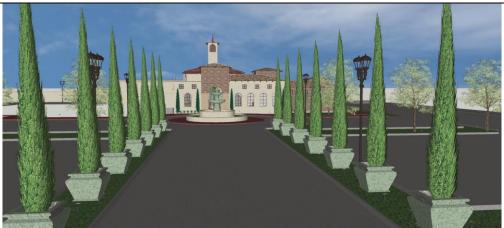

## **ATTACHMENT 6**

PHASE II ELEVATION

COURTYARD

Eighth Ave Driveway Entrance

| APPLICANT: TOM CARPINO                                         | FILE NO. CUP18-00001        |
|----------------------------------------------------------------|-----------------------------|
| LOCATION: SOUTHWEST CORNER OF JUNIPER STREET AND EIGHTH AVENUE | <b>APN(S)</b> : 0413-021-03 |

**PROPOSAL:** CONSIDERATION OF A CONDITIONAL USE PERMIT TO CONSTRUCT A TWO-STORY 9,950 SQUARE FOOT RESTAURANT WITH A BAR IN PHASE 1 AND A 6,900 SQUARE FOOT BANQUET ROOM IN PHASE 2 ON 2.6 GROSS ACRES WITHIN THE PEDESTRIAN COMMERCIAL (PC) ZONE OF THE MAIN STREET AND FREEWAY CORRIDOR SPECIFIC PLAN LOCATED ON THE SOUTHWEST CORNER OF JUNIPER STREET AND EIGHTH AVENUE

## **COLOR RENDERINGS**