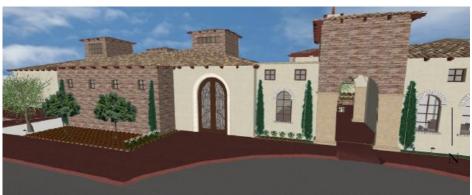

## **ATTACHMENT 6**

PHASE II ELEVATION

COURTYARD

Eighth Ave Driveway Entrance

| APPLICANT: TOM CARPINO                                         | FILE NO. CUP18-00001        |
|----------------------------------------------------------------|-----------------------------|
| LOCATION: SOUTHWEST CORNER OF JUNIPER STREET AND EIGHTH AVENUE | <b>APN(S)</b> : 0413-021-03 |

**PROPOSAL:** CONSIDERATION OF A CONDITIONAL USE PERMIT TO CONSTRUCT A TWO-STORY 9,950 SQUARE FOOT RESTAURANT WITH A BAR IN PHASE 1 AND A 6,900 SQUARE FOOT BANQUET ROOM IN PHASE 2 ON 2.6 GROSS ACRES WITHIN THE PEDESTRIAN COMMERCIAL (PC) ZONE OF THE MAIN STREET AND FREEWAY CORRIDOR SPECIFIC PLAN LOCATED ON THE SOUTHWEST CORNER OF JUNIPER STREET AND EIGHTH AVENUE

## **COLOR RENDERINGS**