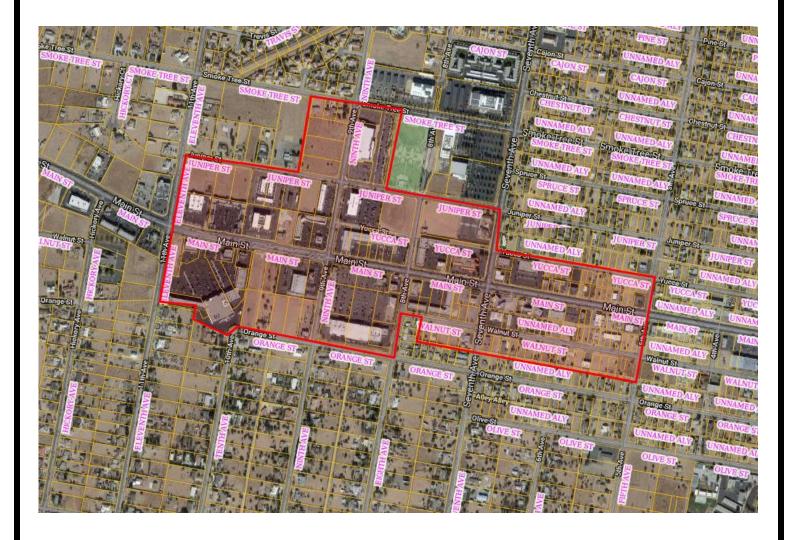

## **ATTACHMENT 1**

| APPLICANT(S):<br>CITY OF HESPERIA                                                                                                                                                                                                                                                                                                                                                                                                                               | FILE NO(S):<br>SPLA19-00002 |                             |     |  |
|-----------------------------------------------------------------------------------------------------------------------------------------------------------------------------------------------------------------------------------------------------------------------------------------------------------------------------------------------------------------------------------------------------------------------------------------------------------------|-----------------------------|-----------------------------|-----|--|
| CITY-WIDE                                                                                                                                                                                                                                                                                                                                                                                                                                                       |                             | <b>APN(S):</b><br>CITY-WIDE | . , |  |
| <b>PROPOSAL:</b><br>CONSIDERATION OF A SPECIFIC PLAN AMENDMENT TO CHANGE APPROXIMATELY 109<br>GROSS ACRES WITHIN THE MAIN STREET AND FREEWAY CORRIDOR SPECIFIC PLAN<br>FROM PEDESTRIAN COMMERCIAL (PC) TO NEIGHBORHOOD COMMERCIAL (NC); TO<br>REMOVE ALL DEVELOPMENT STANDARDS THAT PROHIBIT PARKING IN THE STREET<br>SIDE SETBACK FOR COMMERCIAL AND INDUSTRIAL ZONED PROPERTIES; AND TO<br>INCREASE THE FLOOR AREA RATIO IN THE NEIGHBORHOOD COMMERCIAL ZONE. |                             | <b>N</b><br>↑               |     |  |

## AERIAL OF THE PEDESTRIAN COMMERCIAL ZONE