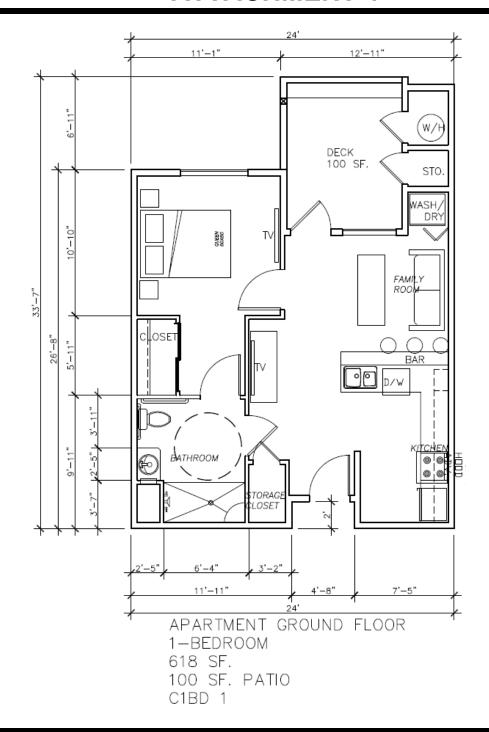

## **ATTACHMENT 4**



APPLICANT(S): AMERICANA HESPERIA RETIREMENT FILE NO(S): PPD18-00001, CUP18-PROJECT, LLC 00007, TPMN18-00002

**LOCATION:** ON THE NORTH SIDE OF MAIN STREET, APPROXIMATELY 250 FEET EAST OF THE CALIFORNIA AQUEDUCT

**APN(S):** 0405-062-56&70

PROPOSAL: Consideration of Planned Development PPD18-00001 and Conditional Use Permit CUP18-00007 to construct a two-story, 192 unit senior apartment development, a two-story, 192 unit senior assisted living facility, a 13,462 square foot commercial building, and a 14,820 square foot commercial building in conjunction with Tentative Parcel Map TPMN18-00002 to create 6 parcels on 22 gross acres within the PPD (15-00001) and the Medium Density Residential (MDR) zones of the Main Street and Freeway Corridor Specific Plan located on the north side of Main