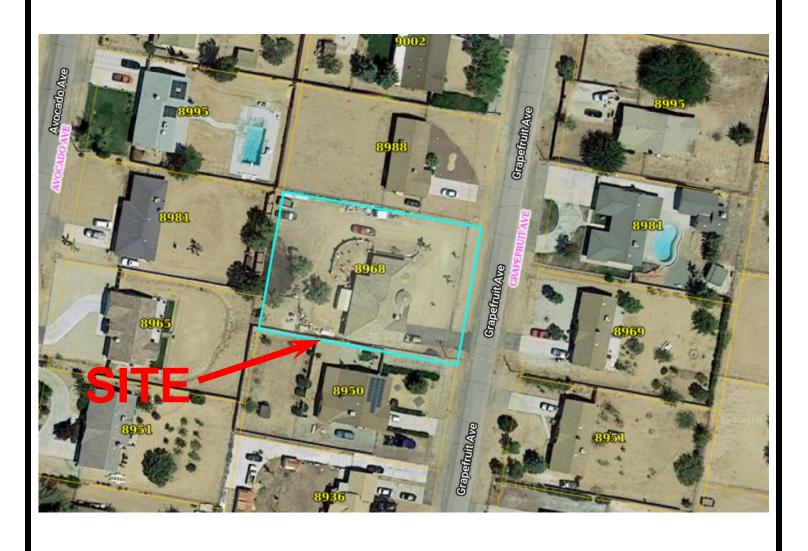

## **ATTACHMENT 3**

| APPLICANT(S): HERACLIO HERRERA                                              | FILE NO(S): VAR19-00003       |   |
|-----------------------------------------------------------------------------|-------------------------------|---|
| LOCATION: 8968 GRAPEFRUIT AVENUE                                            | <b>APN(S):</b><br>0411-271-18 |   |
| PROPOSAL: CONSIDERATION OF A VARIANCE TO ALLOW AN ACCESSORY BUILDING (GUEST |                               | Ν |

PROPOSAL: CONSIDERATION OF A VARIANCE TO ALLOW AN ACCESSORY BUILDING (GUEST HOUSE) TO EXCEED THE MAXIMUM HEIGHT OF 16 FEET WHEN LOCATED WITHIN 30 FEET OF A SIDE OR REAR PROPERTY LINE. THE STRUCTURE IS APPROXIMATELY 17.6 FEET IN HEIGHT AND 5 FEET FROM THE SIDE PROPERTY LINE AND 10 FEET FROM THE REAR PROPERTY LINE

## **AERIAL PHOTO**