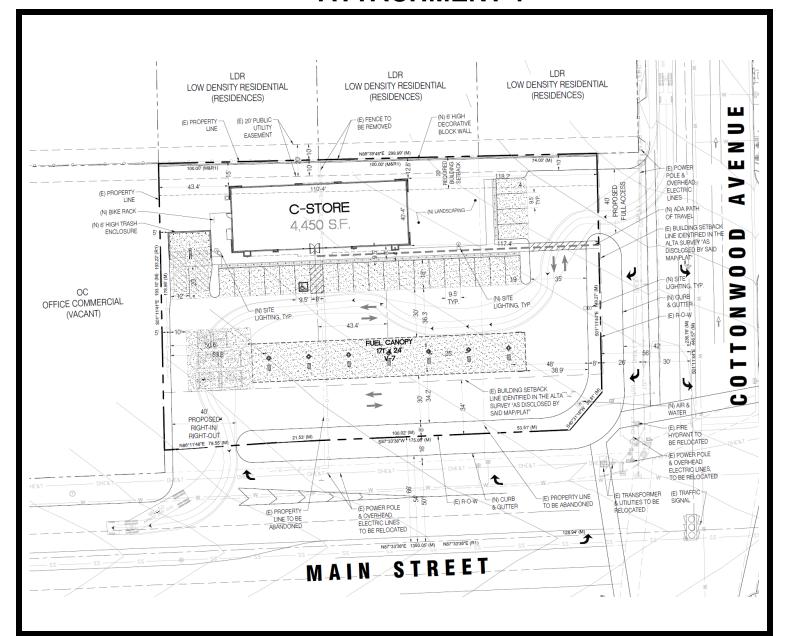

## **ATTACHMENT 1**

APPLICANT(S): CIRCLE K STORES, INC

FILE NO(S): CUP19-00007 & VAR19-00002

**LOCATION: NORTHWEST CORNER OF MAIN ST AND COTTONWOOD AVE** 

**APN(S):** 0408-134-03 & 25

PROPOSAL: CONSIDERATION OF CONDITIONAL USE PERMIT CUP19-00007 TO CONSTRUCT A 4,450 SQUARE FOOT CONVENIENCE STORE THAT INCLUDES THE SALE OF BEER, WINE AND LIQUOR FOR OFF-SITE CONSUMPTION, AND A 4,104 SQUARE FOOT FUELING STATION WITH 7 FUEL ISLANDS IN CONJUNCTION WITH VARIANCE VAR19-00002 TO REDUCE THE 20' REQUIRED REAR YARD SETBACK TO APPROXIMATELY 12'-8" LOCATED ON APPROXIMATELY 1.8 GROSS ACRES WITHIN THE OFFICE COMMERCIAL (OC) ZONE OF THE MAIN STREET AND FREEWAY CORRIDOR SPECIFIC PLAN