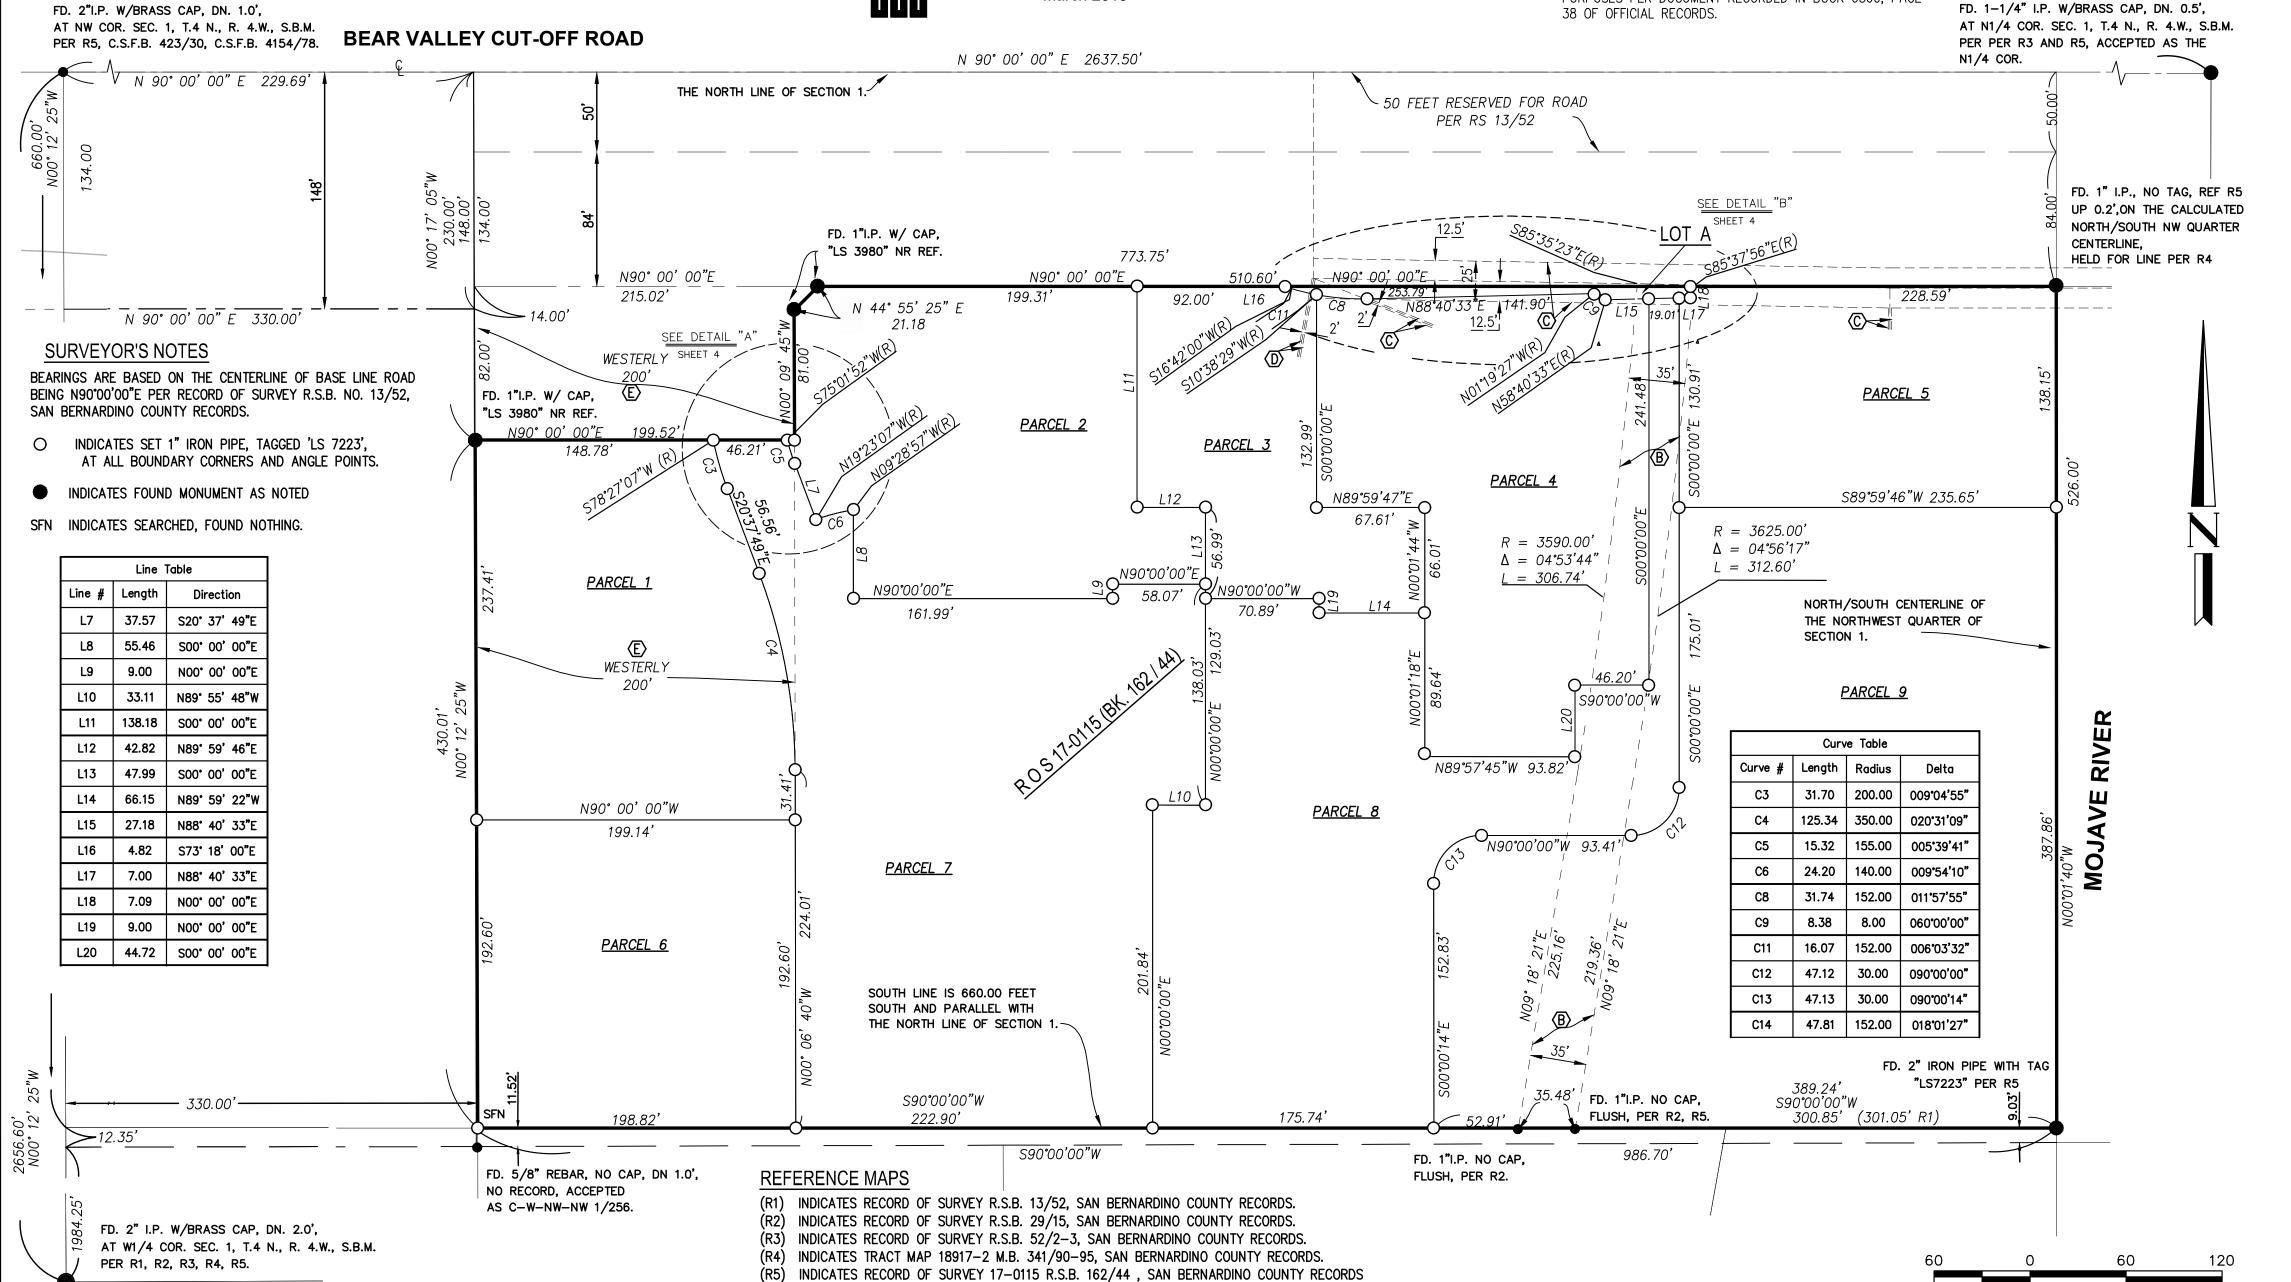

### **EASEMENTS**:

- (A) INTENTIONALLY DELETED
- DENOTES AN EASEMENT IN FAVOR OF SAN BERNARDINO (B) COUNTY FOR A PRIVATE ROADWAY PER DOCUMENT RECORDED IN BOOK 6181, PAGE 181 OF OFFICIAL RECORDS.
- DENOTES AN EASEMENT IN FAVOR OF SOUTHERN (C) CALIFORNIA EDISON COMPANY FOR PUBLIC UTILITY PURPOSES PER DOCUMENT RECORDED IN BOOK 6560, PAGE
- (D) DENOTES AN EASEMENT IN FAVOR OF SOUTHERN CALIFORNIA EDISON COMPANY FOR PUBLIC UTILITY PURPOSES PER DOCUMENT RECORDED IN BOOK 6606, PAGE 508 OF OFFICIAL RECORDS.
- (E) DENOTES AN EASEMENT AGREEMENT FOR INGRESS AND EGRESS PER INSTRUMENT NO. 88-268587 OF OFFICIAL RECORDS.

## PROPOSED EASEMENTS:

- (F) INDICATES A PROPOSED EASEMENT FOR PUBLIC UTILITY PURPOSES IN FAVOR OF THE CITY OF HESPERIA DEDICATED HEREON.
- (G) INDICATES A RESERVATION FOR A PRIVATE ACCESS EASEMENT OVER PARCELS 1, 6 AND 7 FOR THE BENEFIT OF APN 0399-011-19 AS SHOWN HERON.

SHEET 3 OF 4 SHEETS

INDICATES A 26 FOOT EASEMENT FOR UTILITIES IN FAVOR OF SOUTHERN CALIFORNIA EDISON AS DEDICATED HEREON.

DETAIL "A"
N.T.S.

PARCEL 1

PARCEL 7

N90°00'00"W

|         | Curve Table |        |            |  |  |
|---------|-------------|--------|------------|--|--|
| Curve # | Length      | Radius | Delta      |  |  |
| С3      | 31.70       | 200.00 | 009*04'55' |  |  |
| C4      | 125.34      | 350.00 | 020*31'09' |  |  |
| C5      | 15.32       | 155.00 | 005*39'41' |  |  |
| C6      | 24.20       | 140.00 | 009°54'10' |  |  |
| C8      | 31.74       | 152.00 | 011*57'55" |  |  |
| C9      | 8.38        | 8.00   | 060°00'00' |  |  |
| C11     | 16.07       | 152.00 | 006*03'32  |  |  |
| C12     | 47.12       | 30.00  | 090,00,00, |  |  |
| C13     | 47.13       | 30.00  | 090°00'14" |  |  |
| C14     | 47.81       | 152.00 | 018*01'27' |  |  |

### AREAS:

|                 | SQUARE FEET | ACRES  |
|-----------------|-------------|--------|
| PARCEL 1        | 43,303      | 0.99±  |
| PARCEL 2        | 41,488      | 0.95±  |
| PARCEL 3        | 23,855      | 0.55±  |
| PARCEL 4        | 47,075      | 1.08±  |
| PARCEL 5        | 32,500      | 0.75±  |
| PARCEL 6        | 38,322      | 0.88±  |
| PARCEL 7        | 84,755      | 1.95±  |
| PARCEL 8        | 67,790      | 1.56±  |
| PARCEL 9        | 119,483     | 2.74±  |
| ROAD DEDICATION | 1,594       | 0.04±  |
| TOTAL           | 500,165     | 11.48± |