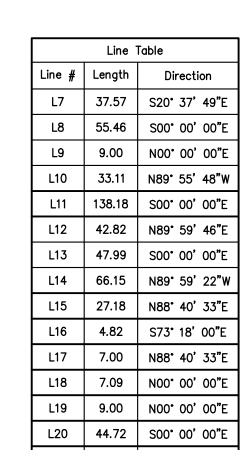

SHEET 3 OF 4 SHEETS

INDICATES A 26 FOOT EASEMENT FOR UTILITIES IN FAVOR OF SOUTHERN CALIFORNIA EDISON AS DEDICATED HEREON.

DETAIL "A"
N.T.S.

PARCEL 1

PARCEL 7

N90°00'00"W

|         | Curve Table |        |            |  |  |
|---------|-------------|--------|------------|--|--|
| Curve # | Length      | Radius | Delta      |  |  |
| С3      | 31.70       | 200.00 | 009*04'55' |  |  |
| C4      | 125.34      | 350.00 | 020*31'09' |  |  |
| C5      | 15.32       | 155.00 | 005*39'41' |  |  |
| C6      | 24.20       | 140.00 | 009°54'10' |  |  |
| C8      | 31.74       | 152.00 | 011*57'55" |  |  |
| C9      | 8.38        | 8.00   | 060°00'00' |  |  |
| C11     | 16.07       | 152.00 | 006*03'32  |  |  |
| C12     | 47.12       | 30.00  | 090,00,00, |  |  |
| C13     | 47.13       | 30.00  | 090°00'14" |  |  |
| C14     | 47.81       | 152.00 | 018*01'27' |  |  |