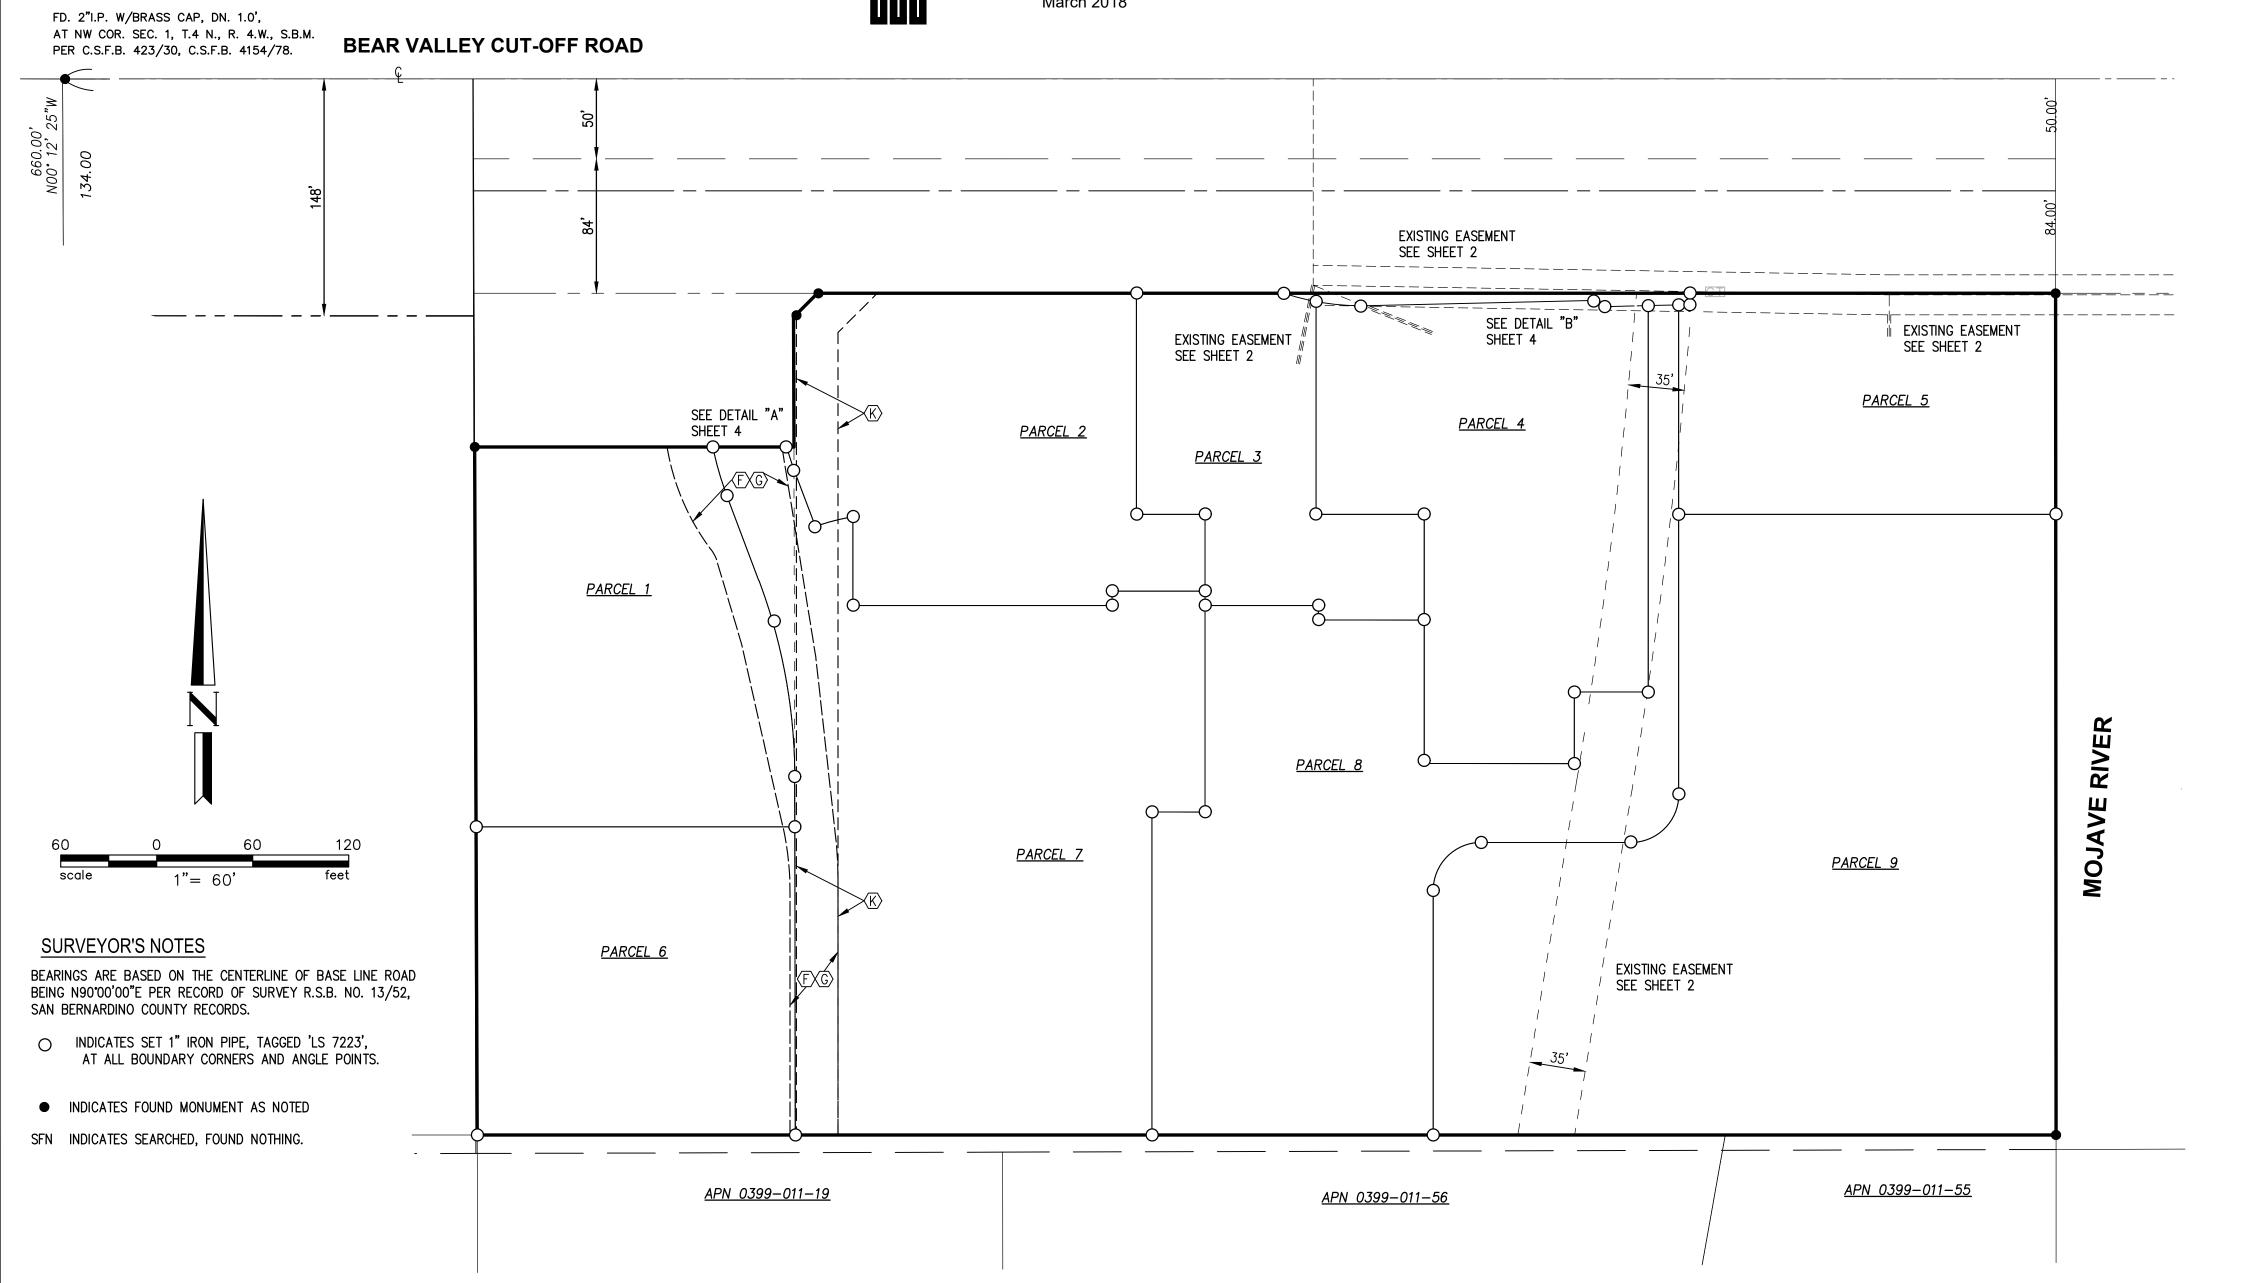

### **EASEMENTS**:

- (A) INTENTIONALLY DELETED
- DENOTES AN EASEMENT IN FAVOR OF SAN BERNARDINO (B) COUNTY FOR A PRIVATE ROADWAY PER DOCUMENT RECORDED IN BOOK 6181, PAGE 181 OF OFFICIAL RECORDS.
- DENOTES AN EASEMENT IN FAVOR OF SOUTHERN (C) CALIFORNIA EDISON COMPANY FOR PUBLIC UTILITY PURPOSES PER DOCUMENT RECORDED IN BOOK 6560, PAGE
- (D) DENOTES AN EASEMENT IN FAVOR OF SOUTHERN CALIFORNIA EDISON COMPANY FOR PUBLIC UTILITY PURPOSES PER DOCUMENT RECORDED IN BOOK 6606, PAGE 508 OF OFFICIAL RECORDS.
- (E) DENOTES AN EASEMENT AGREEMENT FOR INGRESS AND EGRESS PER INSTRUMENT NO. 88-268587 OF OFFICIAL RECORDS.

## PROPOSED EASEMENTS:

- (F) INDICATES A PROPOSED EASEMENT FOR PUBLIC UTILITY PURPOSES IN FAVOR OF THE CITY OF HESPERIA DEDICATED HEREON.
- (G) INDICATES A RESERVATION FOR A PRIVATE ACCESS EASEMENT OVER PARCELS 1, 6 AND 7 FOR THE BENEFIT OF APN 0399-011-19 AS SHOWN HERON.