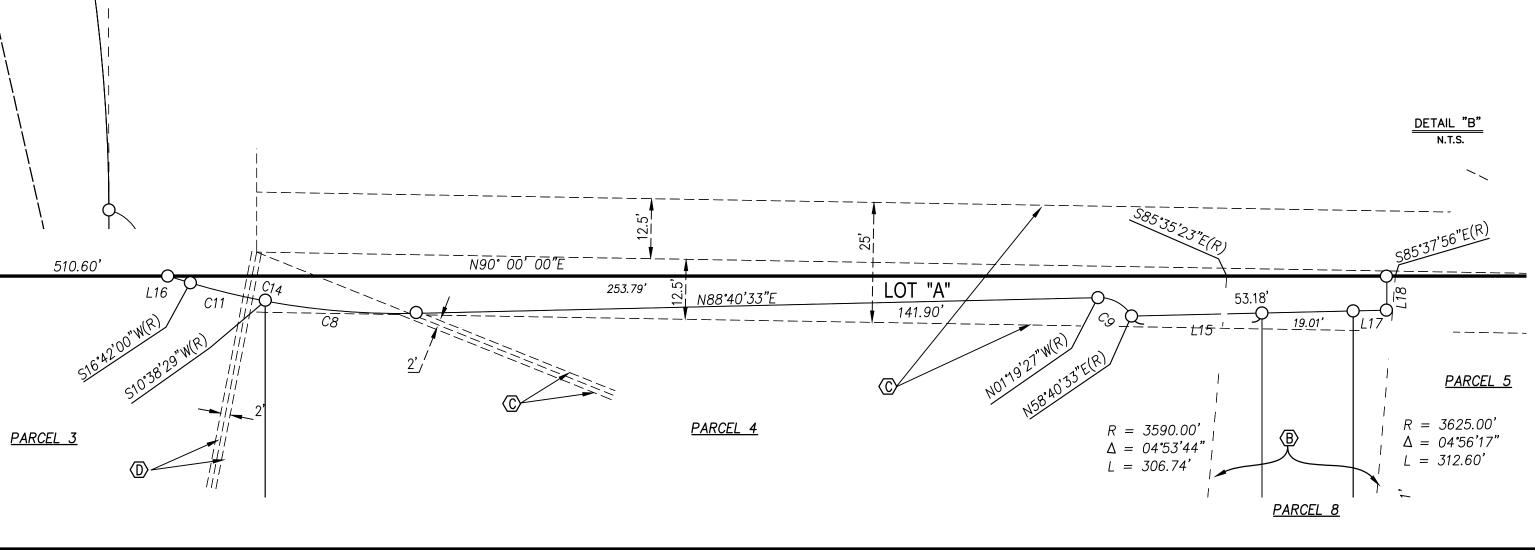

### **EASEMENTS**:

- (A) INTENTIONALLY DELETED
- DENOTES AN EASEMENT IN FAVOR OF SAN BERNARDINO (B) COUNTY FOR A PRIVATE ROADWAY PER DOCUMENT RECORDED IN BOOK 6181, PAGE 181 OF OFFICIAL RECORDS.
- DENOTES AN EASEMENT IN FAVOR OF SOUTHERN (C) CALIFORNIA EDISON COMPANY FOR PUBLIC UTILITY PURPOSES PER DOCUMENT RECORDED IN BOOK 6560, PAGE
- (D) DENOTES AN EASEMENT IN FAVOR OF SOUTHERN CALIFORNIA EDISON COMPANY FOR PUBLIC UTILITY PURPOSES PER DOCUMENT RECORDED IN BOOK 6606, PAGE 508 OF OFFICIAL RECORDS.
- (E) DENOTES AN EASEMENT AGREEMENT FOR INGRESS AND EGRESS PER INSTRUMENT NO. 88-268587 OF OFFICIAL RECORDS.

## PROPOSED EASEMENTS:

- (F) INDICATES A PROPOSED EASEMENT FOR PUBLIC UTILITY PURPOSES IN FAVOR OF THE CITY OF HESPERIA DEDICATED HEREON.
- (G) INDICATES A RESERVATION FOR A PRIVATE ACCESS EASEMENT OVER PARCELS 1, 6 AND 7 FOR THE BENEFIT OF APN 0399-011-19 AS SHOWN HERON.

SHEET 3 OF 4 SHEETS

INDICATES A 26 FOOT EASEMENT FOR UTILITIES IN FAVOR OF SOUTHERN CALIFORNIA EDISON AS DEDICATED HEREON.

DETAIL "A"
N.T.S.

PARCEL 1

PARCEL 7

N90°00'00"W

|         | Curve Table |        |            |  |  |
|---------|-------------|--------|------------|--|--|
| Curve # | Length      | Radius | Delta      |  |  |
| С3      | 31.70       | 200.00 | 009*04'55' |  |  |
| C4      | 125.34      | 350.00 | 020*31'09' |  |  |
| C5      | 15.32       | 155.00 | 005*39'41' |  |  |
| C6      | 24.20       | 140.00 | 009°54'10' |  |  |
| C8      | 31.74       | 152.00 | 011*57'55" |  |  |
| C9      | 8.38        | 8.00   | 060°00'00' |  |  |
| C11     | 16.07       | 152.00 | 006*03'32  |  |  |
| C12     | 47.12       | 30.00  | 090,00,00, |  |  |
| C13     | 47.13       | 30.00  | 090°00'14" |  |  |
| C14     | 47.81       | 152.00 | 018*01'27' |  |  |