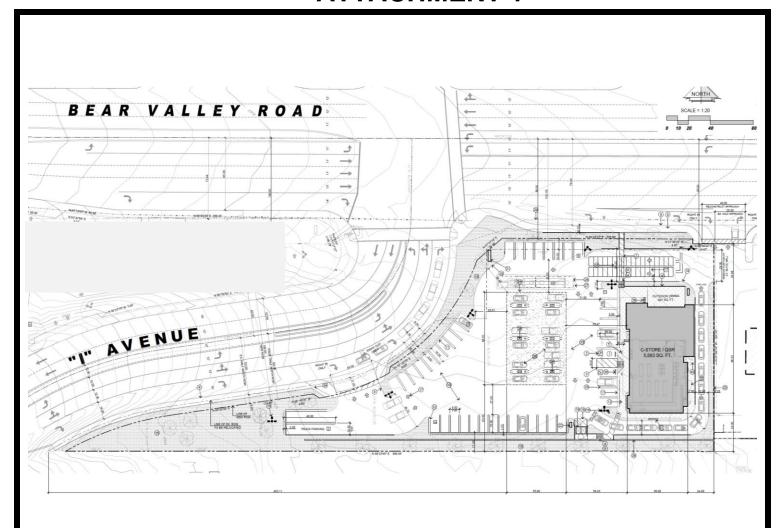

## **ATTACHMENT 1**

| APPLICANT(S): POCHE PARTNERS, LLC                    | FILE NO(S): CUP19-00009 & TPM20-00003                    |
|------------------------------------------------------|----------------------------------------------------------|
| LOCATION: SOUTHEAST CORNER OF BEAR VALLEY RD & I AVE | <b>APN(S):</b> 0399-132-01, 04, 05, 06, 27, 28, 29, & 30 |

PROPOSAL: CONSIDERATION OF CONDITIONAL USE PERMIT CUP19-00009 TO CONSTRUCT A GAS STATION WITH 6 FUEL DISPENSERS, A 2,070 SQUARE FOOT DRIVE-THRU RESTAURANT, AND A 3,493 SQUARE FOOT CONVENIENCE STORE THAT WILL INCLUDE THE OFF-SITE SALE OF BEER, WINE AND LIQUOR IN CONJUNCTION WITH TENTATIVE PARCEL MAP TPM20-00003 (NO. 20252) TO CREATE 2 PARCELS FROM 8 EXISTING PARCELS AS WELL AS VACATE AND RELINQUISH APPROXIMATELY 0.95 ACRES OF EXISTING RIGHT-OF-WAY ON 2.7 GROSS ACRES WITHIN THE GENERAL COMMERCIAL (C2) ZONE