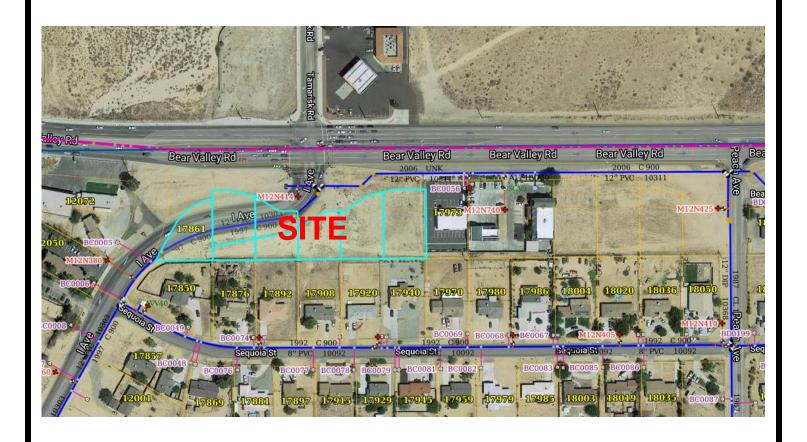

## **ATTACHMENT 4**

APPLICANT(S): POCHE PARTNERS, LLC FILE NO(S): CUP19-00009 & TPM20-00003

**LOCATION: SOUTHEAST CORNER OF BEAR VALLEY RD & I AVE** 

APN(S): 0399-132-01, 04, 05, 06, 27, 28, 29, & 30

PROPOSAL: CONSIDERATION OF CONDITIONAL USE PERMIT CUP19-00009 TO CONSTRUCT A GAS STATION WITH 6 FUEL DISPENSERS, A 2,070 SQUARE FOOT DRIVE-THRU RESTAURANT, AND A 3,493 SQUARE FOOT CONVENIENCE STORE THAT WILL INCLUDE THE OFF-SITE SALE OF BEER, WINE AND LIQUOR IN CONJUNCTION WITH TENTATIVE PARCEL MAP TPM20-00003 (NO. 20252) TO CREATE 2 PARCELS FROM 8 EXISTING PARCELS AS WELL AS VACATE AND RELINQUISH APPROXIMATELY 0.95 ACRES OF EXISTING RIGHT-OF-WAY ON 2.7 GROSS ACRES WITHIN THE GENERAL COMMERCIAL (C2) ZONE