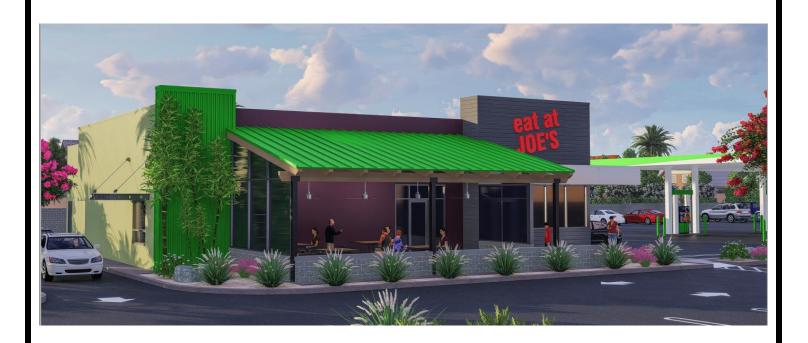

## **ATTACHMENT 5**

APPLICANT(S): POCHE PARTNERS, LLCFILE NO(S): CUP19-00009 & TPM20-00003

LOCATION: SOUTHEAST CORNER OF BEAR VALLEY RD & I AVE

**APN(S):** 

0399-132-01, 04, 05, 06, 27, 28, 29, & 30

PROPOSAL: CONSIDERATION OF CONDITIONAL USE PERMIT CUP19-00009 TO CONSTRUCT A GAS STATION WITH 6 FUEL DISPENSERS, A 2,070 SQUARE FOOT DRIVE-THRU RESTAURANT, AND A 3,493 SQUARE FOOT CONVENIENCE STORE THAT WILL INCLUDE THE OFF-SITE SALE OF BEER, WINE AND LIQUOR IN CONJUNCTION WITH TENTATIVE PARCEL MAP TPM20-00003 (NO. 20252) TO CREATE 2 PARCELS FROM 8 EXISTING PARCELS AS WELL AS VACATE AND RELINQUISH APPROXIMATELY 0.95 ACRES OF EXISTING RIGHT-OF-WAY ON 2.7 GROSS ACRES WITHIN THE GENERAL COMMERCIAL (C2) ZONE