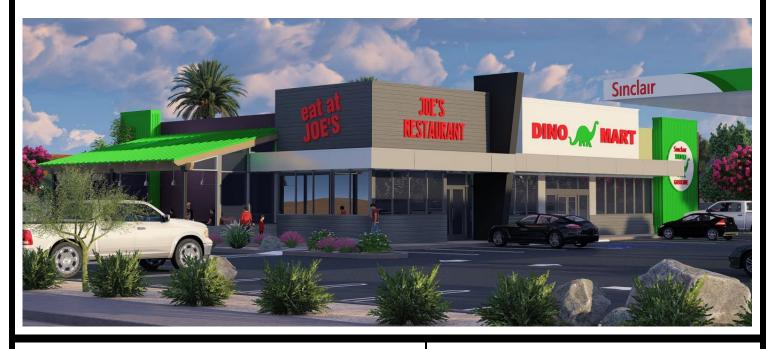

## **ATTACHMENT 5**

APPLICANT(S): POCHE PARTNERS, LLCFILE NO(S): CUP19-00009 & TPM20-00003

LOCATION: SOUTHEAST CORNER OF BEAR VALLEY RD & I AVE

**APN(S):** 

0399-132-01, 04, 05, 06, 27, 28, 29, & 30

PROPOSAL: CONSIDERATION OF CONDITIONAL USE PERMIT CUP19-00009 TO CONSTRUCT A GAS STATION WITH 6 FUEL DISPENSERS, A 2,070 SQUARE FOOT DRIVE-THRU RESTAURANT, AND A 3,493 SQUARE FOOT CONVENIENCE STORE THAT WILL INCLUDE THE OFF-SITE SALE OF BEER, WINE AND LIQUOR IN CONJUNCTION WITH TENTATIVE PARCEL MAP TPM20-00003 (NO. 20252) TO CREATE 2 PARCELS FROM 8 EXISTING PARCELS AS WELL AS VACATE AND RELINQUISH APPROXIMATELY 0.95 ACRES OF EXISTING RIGHT-OF-WAY ON 2.7 GROSS ACRES WITHIN THE GENERAL COMMERCIAL (C2) ZONE