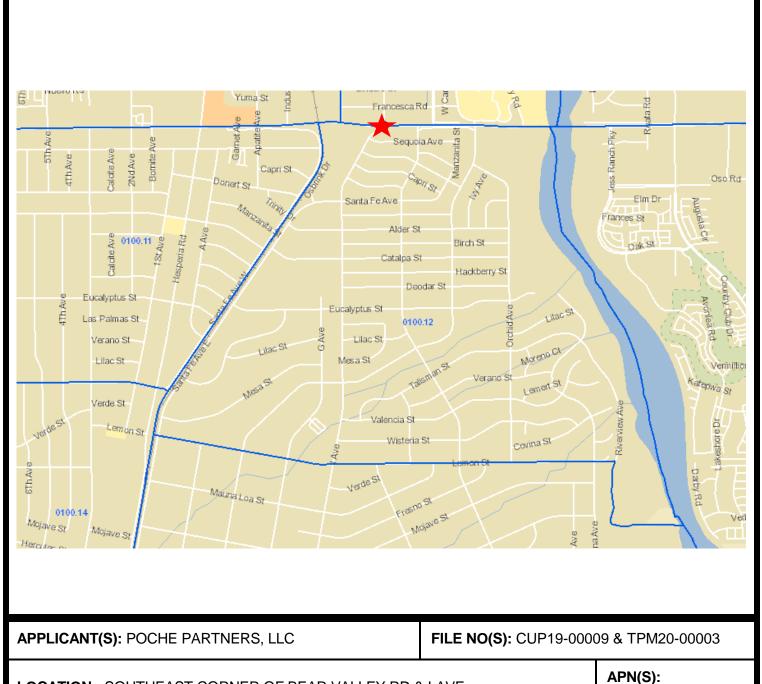

## **ATTACHMENT 6**

**LOCATION: SOUTHEAST CORNER OF BEAR VALLEY RD & I AVE** 

0399-132-01, 04, 05, 06, 27, 28, 29, & 30

PROPOSAL: CONSIDERATION OF CONDITIONAL USE PERMIT CUP19-00009 TO CONSTRUCT A GAS STATION WITH 6 FUEL DISPENSERS, A 2,070 SQUARE FOOT DRIVE-THRU RESTAURANT, AND A 3,493 SQUARE FOOT CONVENIENCE STORE THAT WILL INCLUDE THE OFF-SITE SALE OF BEER, WINE AND LIQUOR IN CONJUNCTION WITH TENTATIVE PARCEL MAP TPM20-00003 (NO. 20252) TO CREATE 2 PARCELS FROM 8 EXISTING PARCELS AS WELL AS VACATE AND RELINQUISH APPROXIMATELY 0.95 ACRES OF EXISTING RIGHT-OF-WAY ON 2.7 GROSS ACRES WITHIN THE GENERAL COMMERCIAL (C2) ZONE